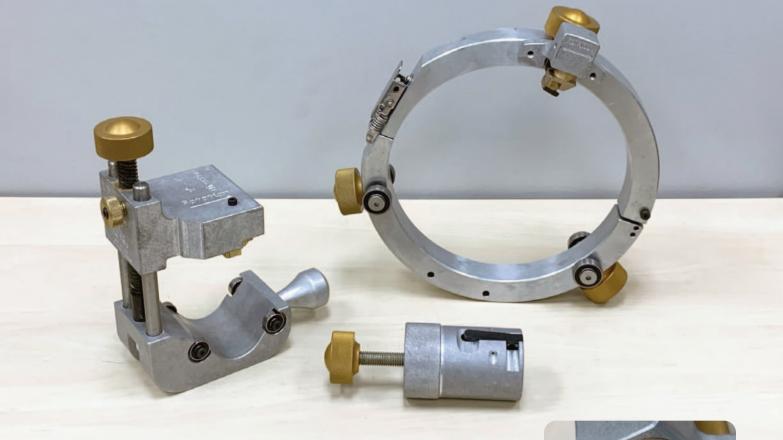

# RITESCRAPE

- Machined billet aluminum construction
- Floating blade for consistent shaving depth even on coil or ovaled pipe
- Ideal for pipe prep on coupling, branch fitting and service tee outlet applications
- 1/2" CTS 12" IPS
- Tapered Mandrel for different wall thicknesses for same size tubing.

Introducing the RiteScrape family of PE pipe & tubing scrapers. The most versatile electrofusion scrapers available today. Utilizing a unique floating blade system, Rite-Scrape eliminates scrape zone skipping and guide wheel lock up. It even produces a uniform scrape on oval pipe! Why take a chance on missing the mark by using inferior scraping tools? RiteScrape offers complete value; strong, consistent, long lasting and is locally stocked and supported.

#### **Multi-Size Peelers**

- Each tool handles multiple pipe sizes
- 1-1/4" through 12" main sizes

| Model                            | Pipe Size       |
|----------------------------------|-----------------|
| RITESCRAPE<br>Multi-Size Scraper | 1-1/4" - 2" IPS |
|                                  | 2" - 4" IPS     |
|                                  | 4" - 6" IPS     |
|                                  | 6" - 8" IPS     |
|                                  | 6" - 12" IPS    |

#### **Single Size Rotary Peelers**

- Smaller profile for use in tight work areas
- 2" through 12" main sizes

| Model                                             | Pipe Size  |
|---------------------------------------------------|------------|
| RITESCRAPE<br>Rotary Scraper V3<br>(Includes Bag) | 1-1/4" IPS |
|                                                   | 2" IPS     |
|                                                   | 3" IPS     |
|                                                   | 4" IPS     |
|                                                   | 6" IPS     |
|                                                   | 8" IPS     |
|                                                   | 12" IPS    |

### **Tubing Scrapers**

• 1/2" through 2" tubing sizes

| Model                           | Tubing Size |
|---------------------------------|-------------|
| RITESCRAPE<br>Tubing Scraper V2 | 1/2" CTS    |
|                                 | 3/4" IPS    |
|                                 | 1" CTS      |
|                                 | 1" IPS      |
|                                 | 1-1/4" CTS  |
|                                 | 1-1/4" IPS  |
|                                 | 2" IPS      |