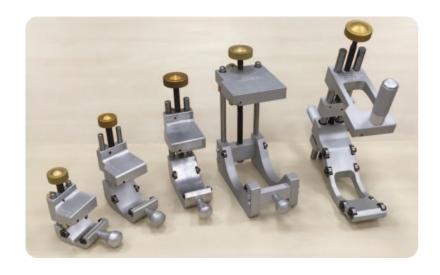

#### **Multi-Size Peelers**

- Each tool handles multiple pipe sizes
- 1-1/4" through 12" main sizes

| Model                            | Pipe Size       |
|----------------------------------|-----------------|
| RITESCRAPE<br>Multi-Size Scraper | 1-1/4" - 2" IPS |
|                                  | 2" - 4" IPS     |
|                                  | 4" - 6" IPS     |
|                                  | 6" - 8" IPS     |
|                                  | 6" - 12" IPS    |

#### **Single Size Rotary Peelers**

- Smaller profile for use in tight work areas
- 2" through 12" main sizes

| Model                                             | Pipe Size  |
|---------------------------------------------------|------------|
| RITESCRAPE<br>Rotary Scraper V3<br>(Includes Bag) | 1-1/4" IPS |
|                                                   | 2" IPS     |
|                                                   | 3" IPS     |
|                                                   | 4" IPS     |
|                                                   | 6" IPS     |
|                                                   | 8" IPS     |
|                                                   | 12" IPS    |

### **Tubing Scrapers**

• 1/2" through 2" tubing sizes

| Model                           | Tubing Size |
|---------------------------------|-------------|
| RITESCRAPE<br>Tubing Scraper V2 | 1/2" CTS    |
|                                 | 3/4" IPS    |
|                                 | 1" CTS      |
|                                 | 1" IPS      |
|                                 | 1-1/4" CTS  |
|                                 | 1-1/4" IPS  |
|                                 | 2" IPS      |