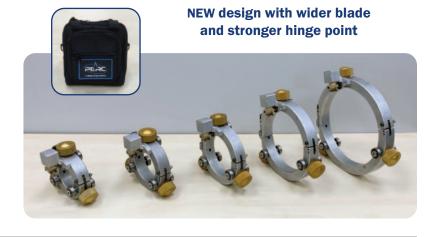

#### **Multi-Size Peelers**

- Each tool handles multiple pipe sizes
- 1-1/4" through 12" main sizes

| Model                            | Pipe Size       |
|----------------------------------|-----------------|
| RITESCRAPE<br>Multi-Size Scraper | 1-1/4" - 2" IPS |
|                                  | 2" - 4" IPS     |
|                                  | 4" - 6" IPS     |
|                                  | 6" - 8" IPS     |
|                                  | 6" - 12" IPS    |

#### **Single Size Rotary Peelers**

- Smaller profile for use in tight work areas
- 2" through 12" main sizes

| Model                                             | Pipe Size  |
|---------------------------------------------------|------------|
| RITESCRAPE<br>Rotary Scraper V3<br>(Includes Bag) | 1-1/4" IPS |
|                                                   | 2" IPS     |
|                                                   | 3" IPS     |
|                                                   | 4" IPS     |
|                                                   | 6" IPS     |
|                                                   | 8" IPS     |
|                                                   | 12" IPS    |