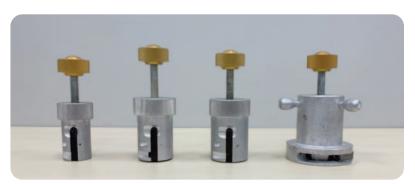

### **Tubing Scrapers**

• 1/2" through 2" tubing sizes

| Model                           | Tubing Size |
|---------------------------------|-------------|
| RITESCRAPE<br>Tubing Scraper V2 | 1/2" CTS    |
|                                 | 3/4" IPS    |
|                                 | 1" CTS      |
|                                 | 1" IPS      |
|                                 | 1-1/4" CTS  |
|                                 | 1-1/4" IPS  |
|                                 | 2" IPS      |

#### NEW quick blade release lever and tapered mandrel

Please contact your local distributor with questions or for more information

MANUFACTURED BY PIPELINE EQUIPMENT RESOURCES COMPANY, LLC www.perc.us.com