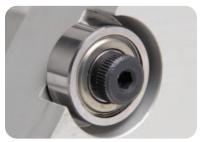

Spring loaded, floating blade carriage handles uneven pipe surfaces with ease.

Sealed bearing guide wheels to ensure smooth travel around the pipe. Resistant to grit and moisture that causes seizing, chatter and skipping on other wheels.