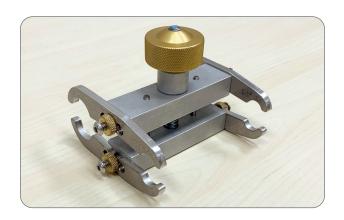

## **ALIGNRITE™ MINI ELECTROFUSION CLAMP**

- · Designed for 1/2" CTS through 1-1/4" IPS Tubing
- · Purchased as Core Body only with various sized Dual-Sided Liners
- $\cdot$  3-in-1 design for size-on-size and Reducer Couplings (Choose 2 sizes)

| Model                                     | Tubing/Pipe Size        |
|-------------------------------------------|-------------------------|
| ALIGNRITE Mini Clamp<br>Dual-sided Liners | 3/4" IPS x 1/2" CTS     |
|                                           | 1" CTS x 1/2" CTS       |
|                                           | 1" CTS x 3/4" IPS       |
|                                           | 1" IPS x 1/2" CTS       |
|                                           | 1" IPS x 3/4" IPS       |
|                                           | 1" IPS x 1" CTS         |
|                                           | 1-1/4" IPS x 1/2" CTS   |
|                                           | 1-1/4" CTS x 3/4" IPS   |
|                                           | 1-1/4" IPS x 3/4" IPS   |
|                                           | 1-1/4" CTS x 1" CTS     |
|                                           | 1-1/4" CTS x 1" IPS     |
|                                           | 1-1/4" IPS x 1" IPS     |
|                                           | 1-1/4" IPS x 1" CTS     |
|                                           | 1-1/4" IPS x 1-1/4" CTS |