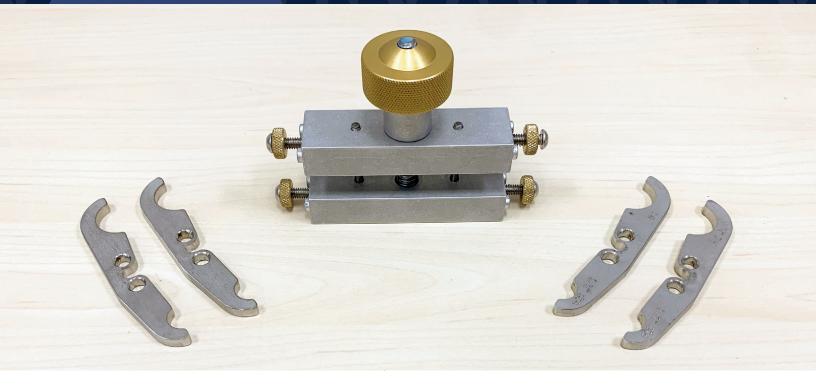

## **ALIGNRITE™ MINI ELECTROFUSION CLAMP**

- · Designed for 1/2" CTS through 1-1/4" IPS Tubing
- · Purchased as Core Body only with various sized Dual-Sided Liners
- $\cdot$  3-in-1 design for size-on-size and Reducer Couplings (Choose 2 sizes)

| Model                                     | Tubing/Pipe Size        |
|-------------------------------------------|-------------------------|
| ALIGNRITE Mini Clamp<br>Dual-sided Liners | 3/4" IPS x 1/2" CTS     |
|                                           | 1" CTS x 1/2" CTS       |
|                                           | 1" CTS x 3/4" IPS       |
|                                           | 1" IPS x 1/2" CTS       |
|                                           | 1" IPS x 3/4" IPS       |
|                                           | 1" IPS x 1" CTS         |
|                                           | 1-1/4" IPS x 1/2" CTS   |
|                                           | 1-1/4" CTS x 3/4" IPS   |
|                                           | 1-1/4" IPS x 3/4" IPS   |
|                                           | 1-1/4" CTS x 1" CTS     |
|                                           | 1-1/4" CTS x 1" IPS     |
|                                           | 1-1/4" IPS x 1" IPS     |
|                                           | 1-1/4" IPS x 1" CTS     |
|                                           | 1-1/4" IPS x 1-1/4" CTS |