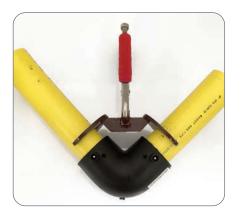

## **ALIGNRITE™ CLAMPS**

- High quality billet aluminum construction
- Durable handles and hinges for everyday use
- Liners available for multiple sizes
- 1-1/4" 2" and 4" 8" adjustable clamps work to straighten coiled pipe (*different size liners available*)
- 4" articulating clamps with 3" & 2" liners for straight, 90° and 45° couplings
- 4" & 8" straight clamps (different size liners available)