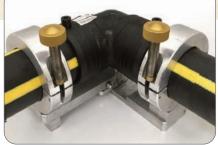

## **ALIGNRITE™ CLAMPS**

- High quality billet aluminum construction
- Durable handles and hinges for everyday use
- Liners available for multiple sizes
- 1-1/4" 2" and 4" 8" adjustable clamps work to straighten coiled pipe (*different size liners available*)
- 4" articulating clamps with 3" & 2" liners for straight, 90° and 45° couplings
- 4" & 8" straight clamps (different size liners available)