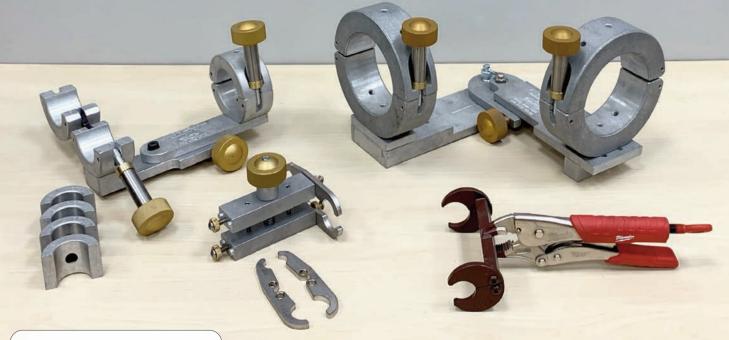

## **ALIGNRITE™ CLAMPS**

- High quality billet aluminum construction
- Durable handles and hinges for everyday use
- Liners available for multiple sizes
- 1-1/4" 2" and 4" 8" adjustable clamps work to straighten coiled pipe (*different size liners available*)
- 4" articulating clamps with 3" & 2" liners for straight, 90° and 45° couplings
- 4" & 8" straight clamps (different size liners available)

## **ALIGNRITE™ MINI ELECTROFUSION CLAMP**

- Designed for 1/2" CTS through 1-1/4" IPS Tubing
- Purchased as Core Body only with various sized Dual-Sided Liners
- 3-in-1 design for size-on-size and Reducer Couplings (Choose 2 sizes)

## **ALIGNRITE™ VISE GRIP CLAMPS**

- Sizes 1/2" 2" IPS available
- Reducing sizes available (i.e. 1/2 " CTS x 1 " CTS)
- · High-quality Milwaukee vise grips with rubberized handles
- Laser cut jaws for precision sizing
- Sizes clearly etched on clamps